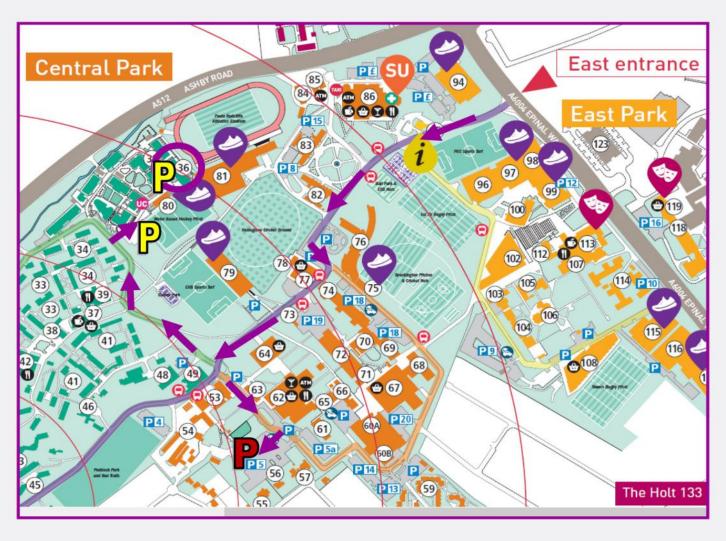

## Parking instructions

On the reverse, you will find two maps with directions from both the West and East entrances to campus.

## EAST ENTRANCE

The Elite Athlete Centre & Hotel is highlighted in the purple circle.

Once you have passed security, follow the road (University road) past the fountain on the right. The road will bend round to the left and then tak the right hand turn to continue on University Road. Follow the road up the hill passing the ECB Performance Centre and cricket ground on the right (77 on the map). Continue until you reach a crossroad at the Student Services building (53 on the map).

Turn right and follow the road down the hill and take the first right towards the Hockey Pitch car park where there are designated spaces for the EAC. There are a small number of additional spaces down the artificial running track immediately outside the hotel, including accesible spaces. These are marked yellow on the map.

For additional parking, turn left at the crossroad junction (53 on the map) and then take the first right in to Car Park 5. This is marked red on the map.