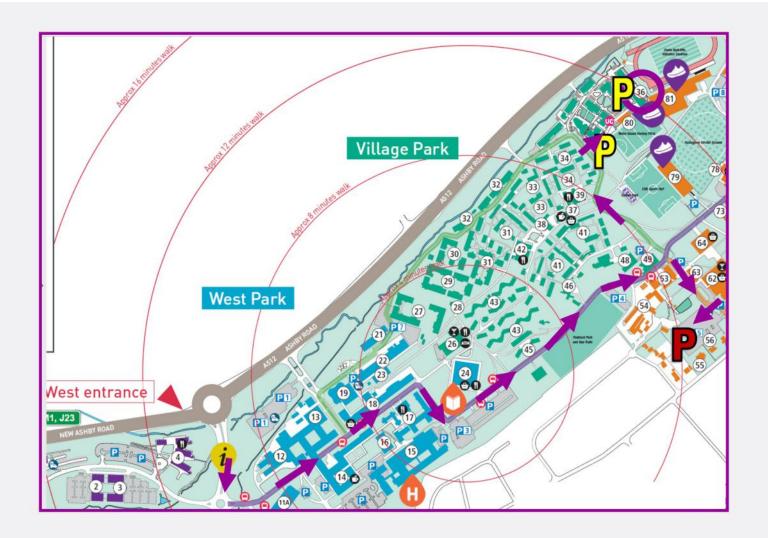

## Parking instructions

On the reverse, you will find two maps with directions from both the West and East entrances to campus.

## WEST ENTRANCE

The Elite Athlete Centre & Hotel is highlighted in the purple circle.

Once you have passed security, turn left at the roundabout and follow the road round (University Road). The road will bend round to the right and then left as you pass the Pilkington Library. Keep following the road, past the Paddock pitch to the right, until you reach a crossroad at the Student Services building (53 on the map).

Turn left and follow the road down the hill and take the first right towards the Hockey Pitch car park where there are designated spaces for the EAC. There are a small number of additional spaces down the artificial running track immediately outside the hotel, including accesible spaces. These are marked yellow on the map.

For additional parking, turn right at the crossroad junction (53 on the map) and then take the first right in to Car Park 5. This is marked red on the map.